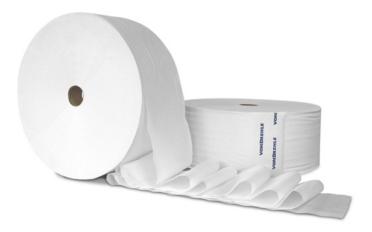

## Controlled-Use Smart-Core™ Jumbo Roll Tissue

## **Transcend Your Expections**

Transcend® Smart-Core™ Jumbo Tissue provides a cost-effective solution for hightraffic areas, and the high capacity rolls reduce maintenance demands and the possibility of run-outs.

Made in the U.S.A. from 100% recycled fiber and is Green Seal® Certified GS-1.

| Item #:                | 1145                   |
|------------------------|------------------------|
| Plies:                 | 2                      |
| Feet per Roll:         | 1,145                  |
| Rolls per Case:        | 12                     |
| Feet per Case:         | 13,740                 |
| Basis Weight Target:   | 9 lb. per ply          |
| Roll Width:            | 3.78 inches            |
| Roll Diameter:         | 8.9 inches             |
| Core Size:             | 0.70"                  |
| Cases per Pallet:      | 48                     |
| Case Cube:             | 2.09                   |
| Shipping Weight:       | 28 lbs.                |
| Recycled Content:      | 100%                   |
| Post Consumer:         | 50% minimum            |
| Green Seal® Certified: | YES                    |
| EPA GPG Compliant:     | YES                    |
| LEED Qualification:    | MR 1.1-1.3, EQ 3.4-3.6 |