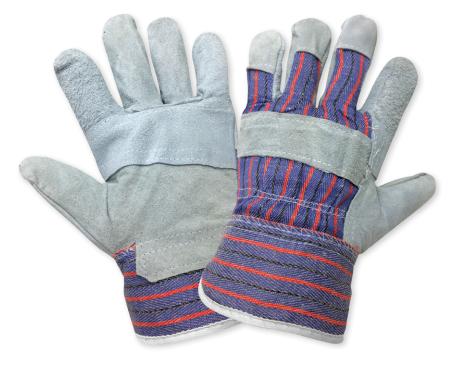

#### DESCRIPTION

These gunn cut leather patch palm gloves are constructed with split cowhide leather palm and a 7 oz cotton back. The safety cuff is starched to retain shape.

**INDUSTRY** 

## **ITEM 2350PP**

SIZES 9(L)

- · Split cowhide leather patched palm
- 7 oz. canvas back allows hands to breathe
- · Starched cuff retains shape and allows for easier donning and doffing

**Material Handling** 

#### **SPECIFICATIONS**

| STYLE    | SHELL  | SHELL COLOR            | PALM          | PALM COLOR | REINFORCED AREA | THUMB | CUFF            |
|----------|--------|------------------------|---------------|------------|-----------------|-------|-----------------|
| Gunn Cut | Cotton | Blue/Red/Black Stripes | Split Cowhide | Gray       | Palm            | Wing  | Starched Safety |