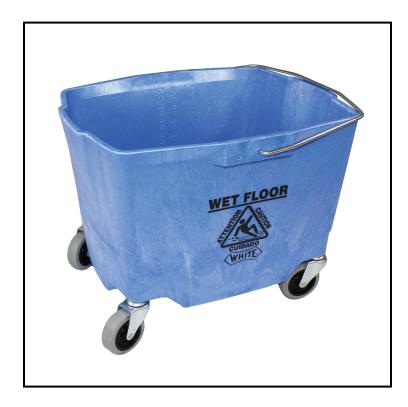

## White® Plastic Bucket with 3 in. Casters, 35 qt., Blue 2635-3B

Pair our 4000 series wringers with our 2635-3 buckets for a complete solution.

## **Features**

- #2635-3 buckets have molded-in graduation marks and 3" inboard casters
- Wringers can be mounted on either side of the bucket, and will accommodate 16-40 oz. mops

| ltem    | Description        | Color/Scent | Size   | Private Labeling | Case Weight | Case Cube | Packaging  |
|---------|--------------------|-------------|--------|------------------|-------------|-----------|------------|
| 2635-3B | Blue 35 qt. Bucket | Blue        | 35 qt. | Yes              | 10.94       | 2.69      | 1 per Case |