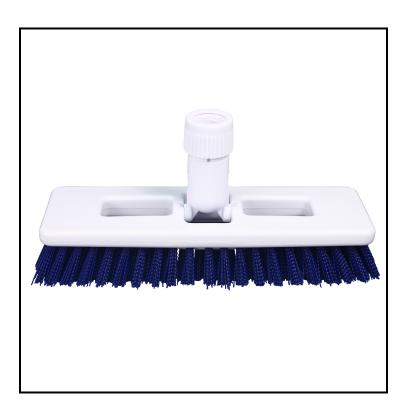

## Impact<sup>®</sup> Heavy Duty Plastic Swivel Scrub Brush, 15/16 in. Trim, Blue/White 37000

Extend your reach with maximum pressure to stubborn stains.

## **Features**

- No job too tough for this brush
- Used for aggressive scrubbing of hard-to-reach areas
- Screw-in handle adjusts brush to any angle for cleaning

| Item  | Description          | Color/Scent | Size              | Private<br>Labeling | Case Weight | Case Cube | Packaging  |
|-------|----------------------|-------------|-------------------|---------------------|-------------|-----------|------------|
| 37000 | Blue / White Plastic | Blue/White  | 15/16 in.<br>Trim | No                  | 4.0050      | 0.36      | 6 per Case |