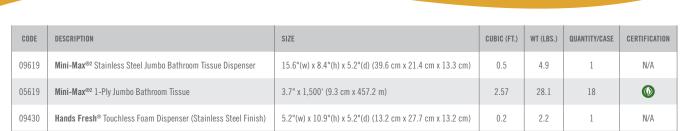

#### MINI-MAX<sup>®2</sup> BATHROOM TISSUE <u>DISPENSER</u>

#### • Durable and stylish

- Ideal for high traffic locations
- Small Dispenser Footprint

**Stainless** 

**Steel Casing** 

 Compact design holds jumbo tissue rolls

## MINI-MAX<sup>®2</sup> 1-PLY JUMBO BATHROOM TISSUE

- 1,500' Roll
- Ideal for high traffic locations
- Fewer run-outs
- Less maintenance refill trips needed

### HANDS FRESH® TOUCHLESS DISPENSER

Touchless Operation

- Dispenses soap/ sanitizer automatically
- Reduces risk of cross-contamination

**Controlled Dispensing** 

(E) Kruger

 Dispenses just the right amount of products, reducing the overall amount of product consumed