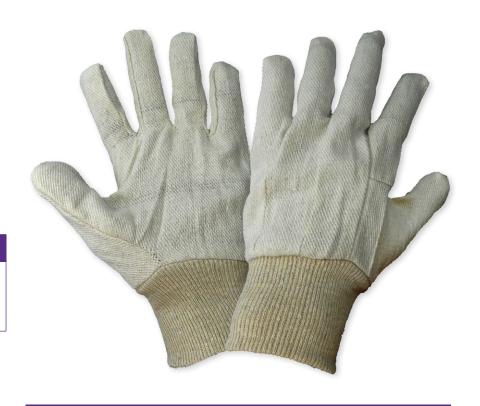

## **Cotton Canvas Gloves**

## **DESCRIPTION**

These 8 oz. cotton canvas gloves feature a knit wrist and wing thumb on a natural colored shell.

They are also available with dots (C80D1).

## **SPECIFICATIONS**

| SHELL         | WEIGHT | SHELL COLOR | THUMB | CUFF       |
|---------------|--------|-------------|-------|------------|
| Cotton Canvas | 8 oz   | Natural     | Wing  | Knit Wrist |