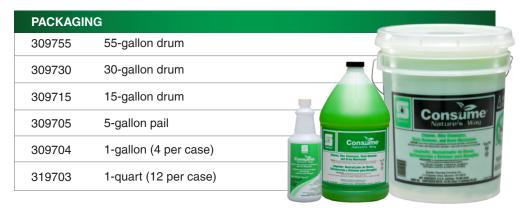

Contains over 200 billion microorganisms per gallon

Certified Salmonella Free Biodegradable and Phosphate Free

Label copy is provided in English and Spanish. Secondary labels are also available.

GUARANTEE: Spartan's modern manufacturing and laboratory control insure uniform quality. If dissatisfied with performance of product, any unused portion may be returned for credit within one year of date of manufacture.