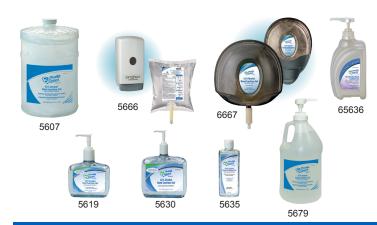

| ITEM# | DESCRIPTION                    | DISPENSER       | SIZE     | PACK |
|-------|--------------------------------|-----------------|----------|------|
| 5607  | 62% Alcohol Hand Sanitizer Gel | Flat Top Gallon | 1 Gallon | 4    |
| 5619  | 62% Alcohol Hand Sanitizer Gel | Pump Bottle     | 8 oz     | 12   |
| 5630  | 62% Alcohol Hand Sanitizer Gel | Pump Bottle     | 16 oz    | 12   |
| 5635  | 62% Alcohol Hand Sanitizer Gel | Squeeze Bottle  | 4 oz     | 24   |
| 5666  | 62% Alcohol Hand Sanitizer Gel | Boxless Bag     | 800 mL   | 12   |
| 5679  | 62% Alcohol Hand Sanitizer Gel | Pump Bottle     | 64 oz    | 4    |
| 6667  | 62% Alcohol Hand Sanitizer Gel | DuraView®       | 2000 mL  | 4    |
| 65636 | 62% Alcohol Hand Sanitizer Gel | Clean Shape®    | 1000 mL  | 8    |