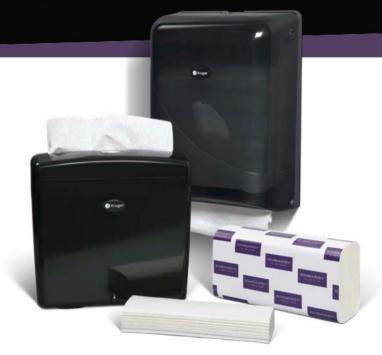

## COMPATIBLE DISPENSERS

| CODE  | DESCRIPTION                            | COLOUR       | CUBIC (FT.) | WT (LBS.) | UNIT DIMENSIONS (W X H X D)                              | QUANTITY/CASE | CASES/PALLET |
|-------|----------------------------------------|--------------|-------------|-----------|----------------------------------------------------------|---------------|--------------|
| 09110 | NOIR Folded<br>Towel Dispenser         | Smoke/Black  | 0.4         | 2.9       | 10.8" x 14.7" x 4.2"<br>(27.43 cm x 37.34 cm x 10.67 cm) | 1             | 136          |
| 09111 | NOIR Multifold<br>CounterTop Dispenser | Black Finish | 0.3         | 2.6       | 10.6" x 10.4" x 4.1"<br>(27.0 x 26.5 x 10.5 cm)          | 1             | 312          |