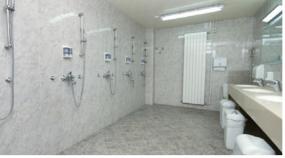

## Eliminate Mold & Mildew Stains

**Mold & Mildew Stain Remover** quickly penetrates and removes stubborn mold and mildew stains on tile, grout, porcelain, fiberglass, and all non-porous areas. Leaves the surfaces clean and stain free.

With regular use, **Mold & Mildew Stain Remover** will create an acidic environment which is not favorable for the growth of common mold species.