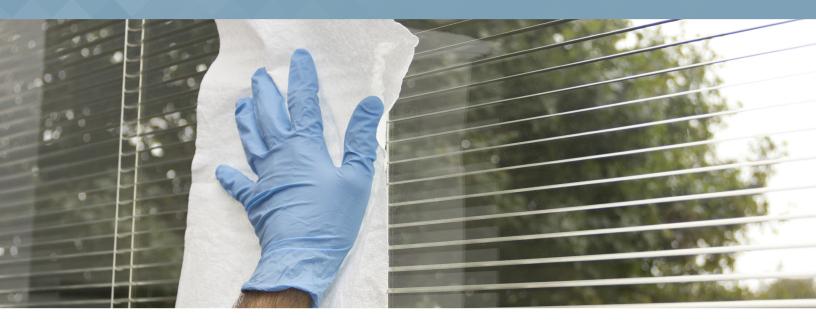

## **Applications**

- Glass and mirror cleaning
- Machine and tool cleaning
- Staining
- Wiping up oil, grease and water
- General purpose cleaning
- Hand wiping

These wipers are made of 40% post-consumer recycled fibers (representing a minimum of 85% of the total product weight) and 10% in post-industrial recycled fibers.