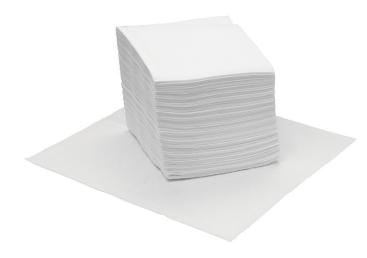

## **Market Segments**

Janitorial, Automotive, Industrial, Construction, Auto Body, Manufacturing, Education

| Item # | Dispensing System |   | Color | Size      | Selling Unit    |
|--------|-------------------|---|-------|-----------|-----------------|
| S910   | 1/4 Fold Poly     | P | White | 12" x 13" | 50/bk - 18pk/bx |