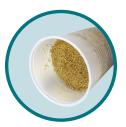

# Super Sorb

Instant absorbent

Turn liquids into solids for a much easier clean-up! The powerful Super-Sorb formula can absorb 60 times its weight immediately, and up to 400 times its weight within 2 minutes. Simply sprinkle a little Super-Sorb over a major spill or liquid mess, and watch as it absorbs for you to simply sweep away.