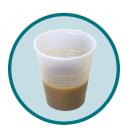

# Super Sorb

Instant absorbent

Turn liquids into solids for a much easier clean-up! The powerful Super-Sorb formula can absorb 60 times its weight immediately, and up to 400 times its weight within 2 minutes. Simply sprinkle a little Super-Sorb over a major spill or liquid mess, and watch as it absorbs for you to simply sweep away.

## Versatile

Quickly soaks up vomit, blood, urine and other spills on hard surfaces for a simple sweep up.