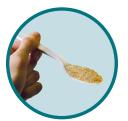

# Super Sorb

Instant absorbent

Turn liquids into solids for a much easier clean-up! The powerful Super-Sorb formula can absorb 60 times its weight immediately, and up to 400 times its weight within 2 minutes. Simply sprinkle a little Super-Sorb over a major spill or liquid mess, and watch as it absorbs for you to simply sweep away.