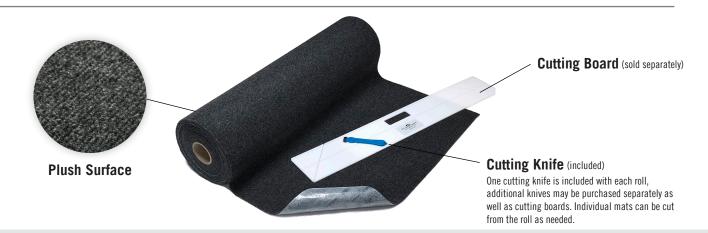

## Product No. 4457

Size (ft.) 3' x 30' roll

**Note**: One cutting knife is included with each roll. Additional cutting knives may be purchased separately.

Product No. 4459 - Cutting Board Product No. 4460 - Cutting Knife