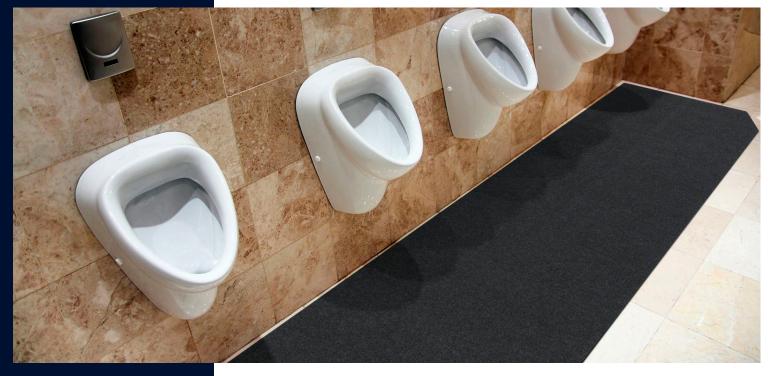

## Slip-Resistant Mats • Indoor

Sure Stride Plush matting is low-profile, anti-microbial matting with adhesive backing to ensure it stays in place. It is recommended for commercial use on hard floor surfaces to help prevent slips, trips, and falls caused by moisture.