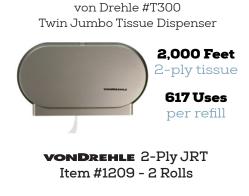

## Average Uses per Refill:

INTEGRITY IS OUR **MOST IMPORTANT** ASSET.

T. 800-438-3631 www.vondrehle.com

## Item #T300 Series /// Twin Jumbo Tissue Dispenser

- ✓ High Capacity
- **✓** Cost Effective
- ✓ Sanitary & Hygienic
- ✓ Dual Function Lock
- ✓ Stub Roll Feature
- ✓ ADA Compliant

von Drehle Item #: T300-\* (B=black, S=stainless, W=white)